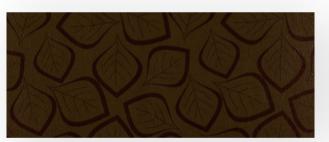

|
| Care and<br>Cleaning Guide: | Chieftain Fabrics vinyl should be cleaned regularly. Pollution<br>by oil, fat and ink must be removed immediately. Clean with<br>warm, mild soapy water and a microfibre cloth or a soft hand<br>brush and dry immediately. |
|                             | Please, do not use solvents, chloride, abrasives, chemical cleaning agents or wax polishes. Note that colourings by                                                                                                         |

sives, chemical colourings by jeans or other textiles are excluded from any manufacturer's guarantee.

For further cleaning information, please see our 'Wash and Care' section at www.chieftainfabrics.com

## Birch



Blue



Ash



Coffee



Lavender





Orange

Amber



## Helix



Coral



Barley



Grey



Marine



Sienna



Baby Blue



Lime



Scarlet



Violet