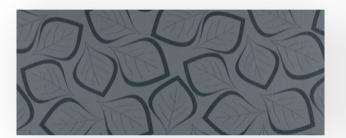

|
| Care and<br>Cleaning Guide: | Chieftain Fabrics vinyl should be cleaned regularly. Pollution<br>by oil, fat and ink must be removed immediately. Clean with<br>warm, mild soapy water and a microfibre cloth or a soft hand<br>brush and dry immediately. |
|                             | Please, do not use solvents, chloride, abrasives, chemical cleaning agents or wax polishes. Note that colourings by                                                                                                         |

sives, chemical colourings by jeans or other textiles are excluded from any manufacturer's guarantee.

For further cleaning information, please see our 'Wash and Care' section at www.chieftainfabrics.com

## Birch



Blue



Ash



Coffee



Lavender





Orange

Amber



## Helix



Coral



Barley



Grey



Marine



Sienna



Baby Blue



Lime



Scarlet



Violet