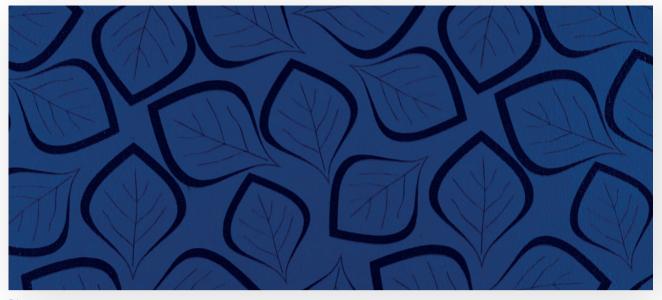

|
| Care and<br>Cleaning Guide: | Chieftain Fabrics vinyl should be cleaned regularly. Pollution<br>by oil, fat and ink must be removed immediately. Clean with<br>warm, mild soapy water and a microfibre cloth or a soft hand<br>brush and dry immediately. |
|                             | Please, do not use solvents, chloride, abrasives, chemical cleaning agents or wax polishes. Note that colourings by                                                                                                         |

sives, chemical colourings by jeans or other textiles are excluded from any manufacturer's guarantee.

For further cleaning information, please see our 'Wash and Care' section at www.chieftainfabrics.com

## Birch



Blue



Ash



Coffee



Lavender





Orange

Amber



## Helix



Coral



Barley



Grey



Marine



Sienna



Baby Blue



Lime



Scarlet



Violet