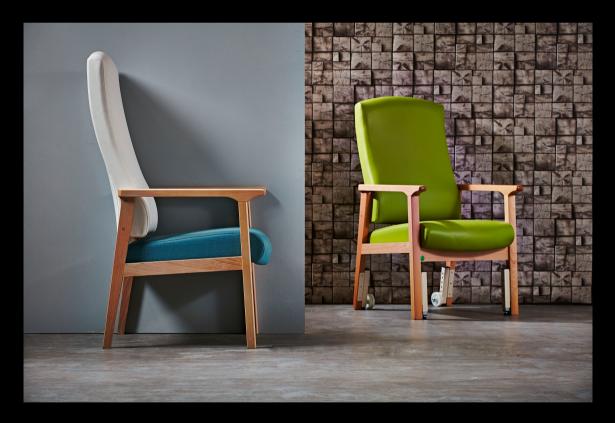

## Heritage Contract

**Upholstery Vinyl** 

The Chieftain Heritage range is our most enduring range of vinyl fabric. Ideal for high traffic areas, or environments where maximun durability is required. Heritage is our extreme performance range and is made to withstand the test of time. Chieftain Heritage is entirely manufactured in the EU and uses all REACH compliant

## Healthcare

Contract

**Upholstery Vinyl** 

Chieftain Healthcare range offers an array of colours and textures that are perfect for healthcare environments. Each range is inherently antimicrobial and provides high level protection against C.Diff, MRSA, E-Coli and Coronavirus. Our Healthcare range is the optimal solution for areas where high-risk infection control is paramount and where ongoing protection between cleaning cycles is crucial. Chieftain Fabrics are entirely manufactured in the EU and are REACH compliant.